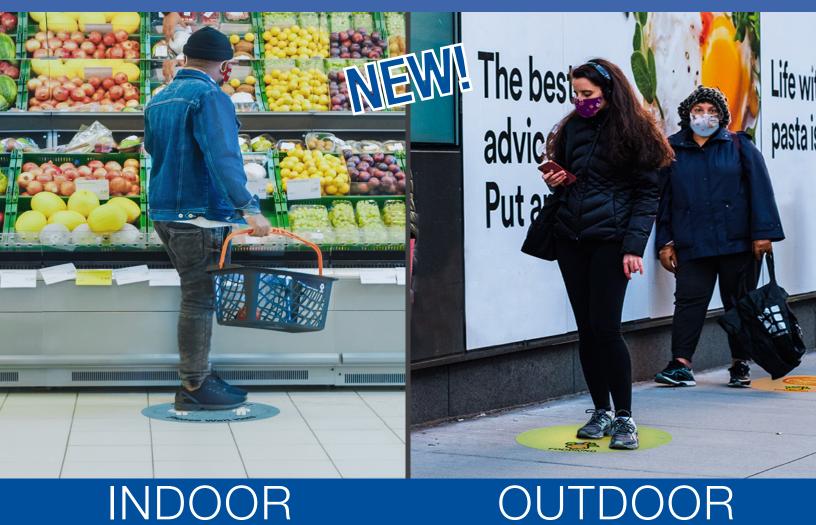

# 12" & 18" CIRCLES

encourage social distancing with these circle-shaped decals

### INDOOR SURFACE GRIP

This temporary floor or wall decal works on a variety of hard surfaces.

- Textured matte vinyl with fabric backing and solvent acrylic adhesive
- Easy to apply and remove
- Circles come in sets of three or six; different artwork can be applied to each circle
- -One-year warranty when used on walls; 30-day warranty when used on floors
- Certified slip resistant (ASTM D-2047 & R12)

### OUTDOOR SURFACE TAC

Designed for walkable and drivable surfaces, Surface Tac is perfect for outdoor use.

- Recyclable, aluminum foil-based commercial media
- Rounded corners for a finished look
- Circles come in sets of three or six; different artwork can be applied to each circle
- Outdoor Surface Tac has a 90-day warranty
- Certified slip resistant (ASTM D-2047 & NSFI)